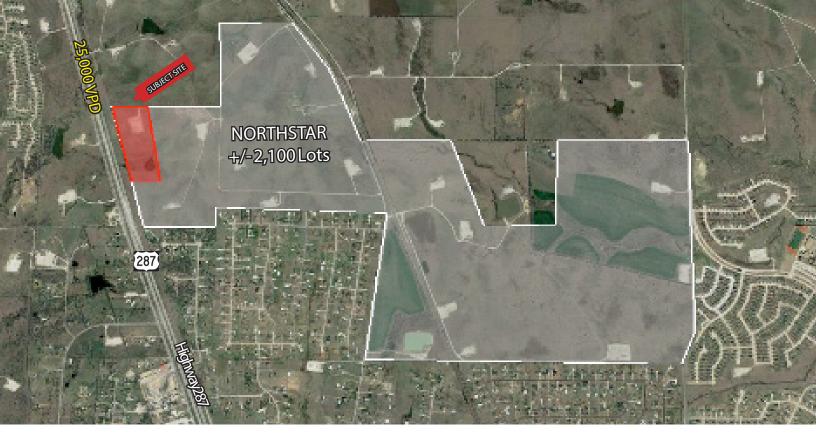

COMMERCIAL PROPERTY OPPORTUNITY NEC HIGHWAY 287 & NORTHSTAR PKWY, HASLET, TX 76052

COMMERCIAL PROPERTY AVAILABLE AT THE ENTRANCE OF NORTHSTAR, A MASTER-PLANNED COMMUNITY TOTALING +/- 2,100 LOTS. LOCATED AT THE NEC OF HIGH-WAY 287 FRONTAGE AND NORTHSTAR PARKWAY. THE +/- 19 ACRE COMMERCIAL PROPERTY PROVIDES A NEW OPPORTUNITY WITH GREAT VISIBILITY FROM HIGHWAY 287. IDEALLY SITUATED ALONG THE DEVELOPING 287 CORRIDOR AND PART OF NORTHWEST ISD.

## NEC HIGHWAY 287 & NORTHSTAR PARKWAY, HASLET, TX 76052

+/- 19 ACRES AVAILABLE

KYLE GILL
O 817.441.7400
C 817.789.8030
KGILL@LIBERTAS-RE.COM

JP NOLAND
O 817.441.7400
C 817.925.7414
JP@LIBERTAS-RE.COM

MASON CUMMINGS O 817.441.7400 C 949.374.2884 MASON@LIBERTAS-RE.COM