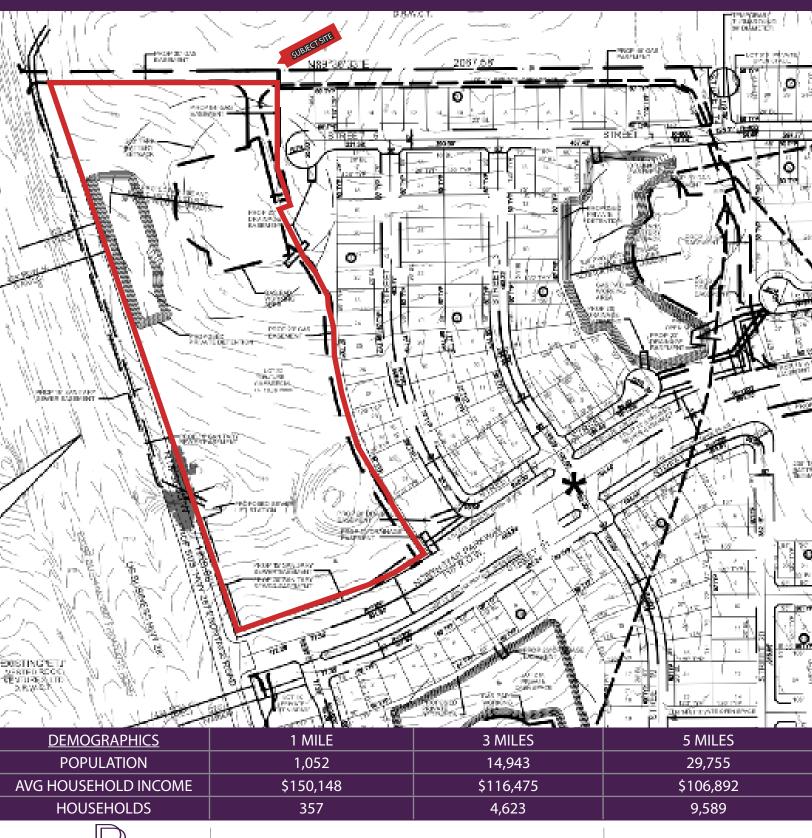

COMMERCIAL PROPERTY OPPORTUNITY NEC HIGHWAY 287 & NORTHSTAR PKWY, HASLET, TX 76052

COMMERCIAL PROPERTY AVAILABLE AT THE ENTRANCE OF NORTHSTAR, A MASTER-PLANNED COMMUNITY TOTALING +/- 2,100 LOTS. LOCATED AT THE NEC OF HIGH-WAY 287 FRONTAGE AND NORTHSTAR PARKWAY. THE +/- 19 ACRE COMMERCIAL PROPERTY PROVIDES A NEW OPPORTUNITY WITH GREAT VISIBILITY FROM HIGHWAY 287. IDEALLY SITUATED ALONG THE DEVELOPING 287 CORRIDOR AND PART OF NORTHWEST ISD.

## NEC HIGHWAY 287 & NORTHSTAR PARKWAY, HASLET, TX 76052

+/- 19 ACRES AVAILABLE

KYLE GILL
O 817.441.7400
C 817.789.8030
KGILL@LIBERTAS-RE.COM

JP NOLAND
O 817.441.7400
C 817.925.7414
JP@LIBERTAS-RE.COM

MASON CUMMINGS O 817.441.7400 C 949.374.2884 MASON@LIBERTAS-RE.COM